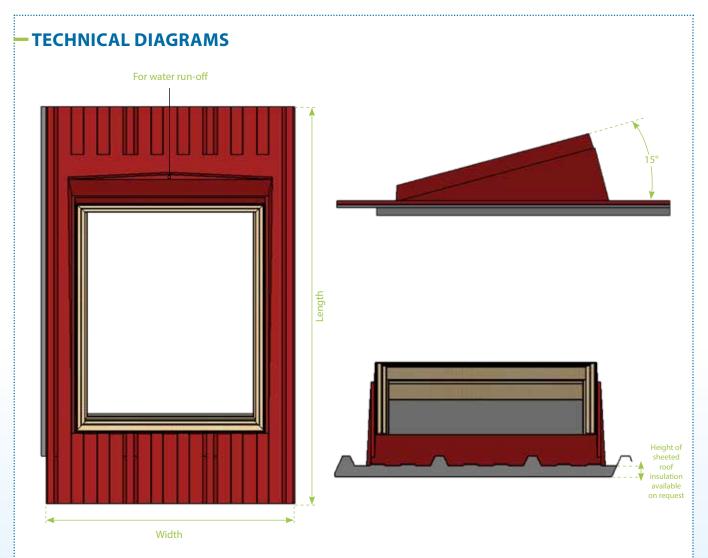

## - GEOMETRICAL DIMENSIONS

| Dimensions*<br>(cm) | Roof pitch          | Height   | Lighting surface area                 |
|---------------------|---------------------|----------|---------------------------------------|
| 78 x 98             | $\geq$ 3° and < 60° | ≈ 330 mm | See skylight manufacturer's<br>data** |

\*Contact us for other dimensions. \*\*Skylight not supplied.