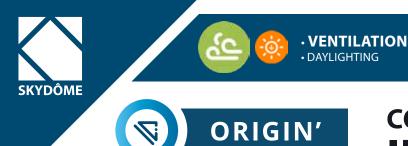

## COMPACT SKYLIGHT

SUBSTRATE:

Sheeted roof /

Sandwich panel

**The compact SKYDÔME® skylight integration kit (IFDT)** is designed to be fitted with a skylight (central rotation only) to adapt it to a sheeted roof or sandwich panel. This kit is composed of a polyester base with insulated kerb for optimum integration of a skylight, providing a discreet, aesthetic appearance.

## COMPACT SKYLIGHT